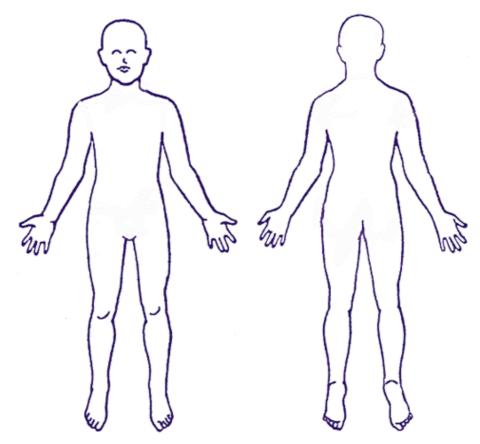

---------------------------------------------------------------|
| [Please print clearly] | [Please sign to confirm you have observed candidate complete] |

## **Section 1 - Incident & Casualty Details**

| Date                          | Time | Location          |            |  |
|-------------------------------|------|-------------------|------------|--|
| Name                          |      | Address           |            |  |
| Telephone                     |      |                   |            |  |
| ICE name In Case of Emergency |      |                   | ICE number |  |
| History of incident           |      |                   |            |  |
| Name of First Aider           |      | Tel of First Aide | r          |  |

Indicate injury site on diagrams and add any comments